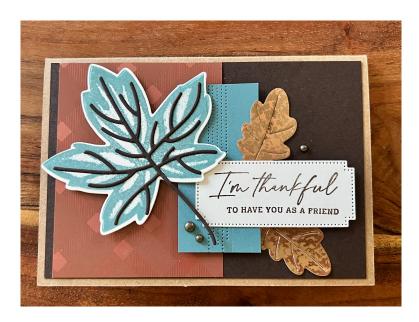

## Im Thankful To Have You As A Friend

Card Base

| 3 ¼ X 4 ¾ | Early Espresso Cardstock                   | 119686 |
|-----------|--------------------------------------------|--------|
| 2 ¾ X 3 ¼ | Tartan Foil Speciality Paper               | 162232 |
| 1 ¼ X 2 ½ | Lost Lagoon Cardstock                      | 133679 |
|           | - die cut using Autumn Leaves Dies         | 162185 |
|           | **save 10% with the Autumn Leaves Bundle   | 162186 |
| 1 ½ X 2 ¾ | Very Vanilla Cardstock                     | 101650 |
|           | - stamp leave using Autumn Leaves Stamp    | 162179 |
|           | - die cut using Autumn Leaves Dies         | 162185 |
|           | **save 10% with the Autumn Leaves Bundle   | 162186 |
| 3 X 3 1/2 | Early Espresso Cardstock                   | 119686 |
|           | - back with Adhesive Sheets before die cut | 152334 |
|           | - die cut using Autumn Leaves Dies         | 162185 |
|           | **save 10% with the Autumn Leaves Bundle   | 162186 |
| 2 ¾ X 3 ¼ | Very Vanilla Cardstock                     |        |
|           | - stamp leave using Autumn Leaves Stamp    | 16217  |
|           | - die cut using Autumn Leaves Dies         | 162185 |
|           | **save 10% with the Autumn Leaves Bundle   | 162186 |
| Scraps    | Oxidized Copper Speciality Paper           | 162190 |
|           | - die cut using Autumn Leaves Dies         | 162185 |
|           |                                            |        |

Kraft Note Cards & Envelopes

\*\*save 10% with the Autumn Leaves Bundle

162186