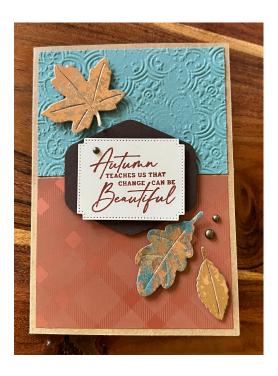

#### Autumn Teaches Us

2 1/4 X 3 1/4 Lost Lagoon Cardstock Emboss using 2 ½ X 3 ¼ Tartan Foil Speciality Paper 2 1/4 X 2 1/2 Early Espresso Cardstock Die cut using 1 3/4 X 2 1/4 Very Vanilla Cardstock Die cut using

Scrap of Tartan Foil - die cut leaves using