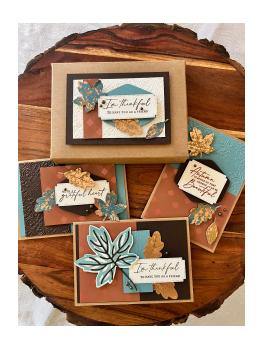

#### Autumn Teaches Us

2 1/4 X 3 1/4 Lost Lagoon Cardstock Emboss using 2 ½ X 3 ¼ Tartan Foil Speciality Paper 2 1/4 X 2 1/2 Early Espresso Cardstock Die cut using 1 3/4 X 2 1/4 Very Vanilla Cardstock Die cut using

Scrap of Tartan Foil - die cut leaves using



### Fall In Love Inspiration Night Featuring Autumn Leaves Bundle



# THIS TUTORIAL IS PRIVATE AND NOT TO BE **DISTRIBUTED OR SOLD.**

We kindly ask that you do not share this tutorial with others. Thank you!





159247

## Im Thankful To Have You As A Friend

Card Base

# With a Grateful Heart

| Card Base     | Kraft Note Cards & Envelopes                         | 159247 |
|---------------|------------------------------------------------------|--------|
| 3 1/4 X 4 3/4 | Lost Lagoon Cardstock                                | 133679 |
| 2 X 3 1/4     | Early Espresso                                       | 119686 |
|               | - Emboss using Quatrefoil Tile                       | 158665 |
| 2 ½ X 3 ¼     | Tartan Foil Speciality Paper                         | 162332 |
| 2 ½ X 2 ¾     | Early Espresso Cardstock                             | 119