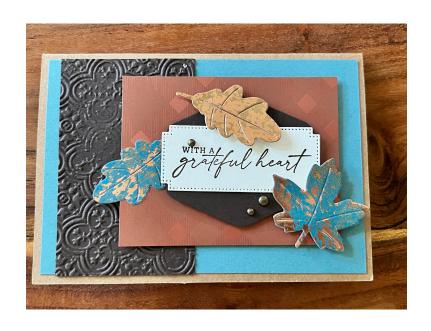

# With a Grateful Heart

| Card Base     | Kraft Note Cards & Envelopes                         | 159247 |
|---------------|------------------------------------------------------|--------|
| 3 1/4 X 4 3/4 | Lost Lagoon Cardstock                                | 133679 |
| 2 X 3 1/4     | Early Espresso                                       | 119686 |
|               | - Emboss using Quatrefoil Tile                       | 158665 |
| 2 ½ X 3 ¼     | Tartan Foil Speciality Paper                         | 162332 |
| 2 ½ X 2 ¾     | Early Espresso Cardstock                             | 119686 |
|               | <ul> <li>die cut using Autumn Leaves Dies</li> </ul> | 162185 |
|               | **save 10% with the Autumn Leaves Bundle             | 162186 |
| 1 ½ X 2 ¾     | Very Vanilla Cardstock                               | 101650 |
|               | <ul> <li>die cut using Autumn Leaves Dies</li> </ul> | 162185 |
|               | **save 10% with the Autumn Leaves Bundle             | 162186 |
| Scraps        | Oxidized Copper Speciality Paper                     | 162190 |
|               | <ul> <li>die cut using Autumn Leaves Dies</li> </ul> | 162185 |
|               | **save 10% with the Autumn Leaves Bundle             | 162186 |
|               |                                                      |        |